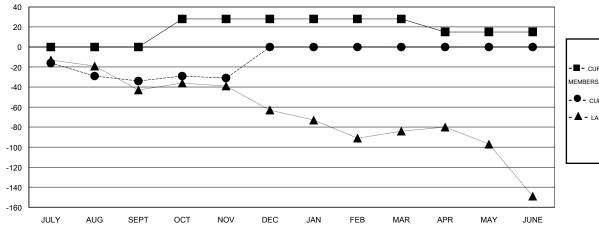

## GOALS AND ACTUAL MEMBERS CUMULATIVE

| -=-   | CURRENT YEAR GOALS FOR NEW |
|-------|----------------------------|
| MEMAD | EDS                        |

- CURRENT YEAR ACTUAL MEMBERS

- ▲ - LAST YEAR ACTUAL MEMBERS